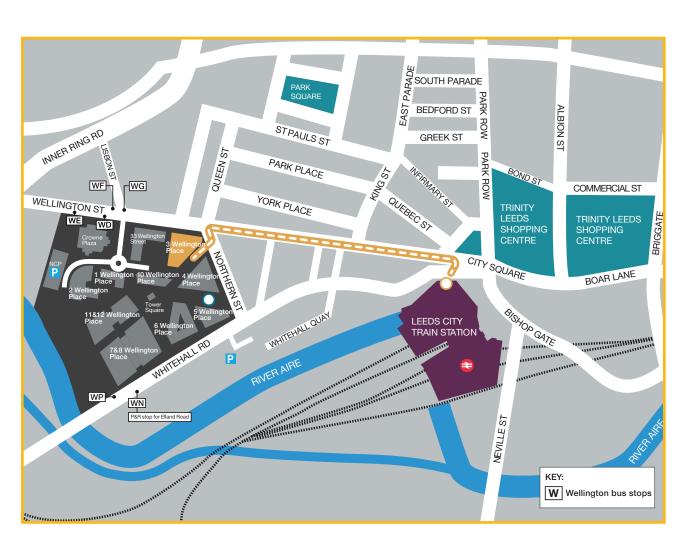

## How to Find Us: 3 Wellington Place, LS1 4AP

Redmayne Bentley is open for visitors by appointment, Monday to Friday between 8:30am and 5:00pm (excl. Bank Holidays).

## FROM THE TRAIN STATION (approximately 10 minutes' walk)

- Exit the station via the City Square Entrance/Exit (near Left Luggage) and turn left.
- Walk along Wellington Street, until you reach Northern Street.
- Cross the road, you will come to a pedestrian walkway with 3 Wellington Place on your right.
- Walk down the walkway until you arrive at the entrance.

## **NEAREST CAR PARK**

The nearest car park is the NCP Leeds Wellington Place, accessible from Wellington Street (post code LS1 4AJ).

## TAXI DROP-OFF POINTS

- Northern Street: 4 Wellington Place.
- Whitehall Road: 5 Wellington Place.